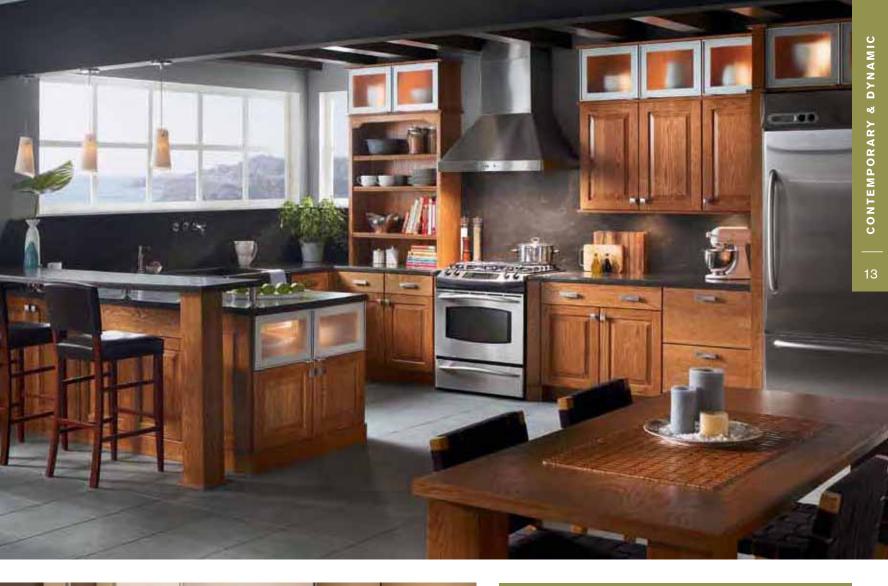

### **CONTEMPORARY & DYNAMIC**

#### SLEEK • MODERN • SOPHISTICATED

The motto for the Contemporary & Dynamic style is "less is more." The minimalistic, cutting-edge approach lets you achieve the originality you're looking for in a kitchen. An understatedly elegant style, Contemporary & Dynamic features bold, straight lines and a clean, streamlined appearance so you can make a statement that is uniquely your own.

Simple door styles exemplify the crisp, clean lines of contemporary design.

Displaying one colorful flower in a simple vase is a minimalistic approach that creates a striking, high-end look.

Textured tile adds interest and depth to a room design, while creating the perfect backdrop for focal objects.

#### DESIGN TIP

You can make a big impact by combining cool metals and warm woods. Stainless steel hardware and appliances contrast with wood cabinetry and trim for a modern appearance that makes a bold statement.