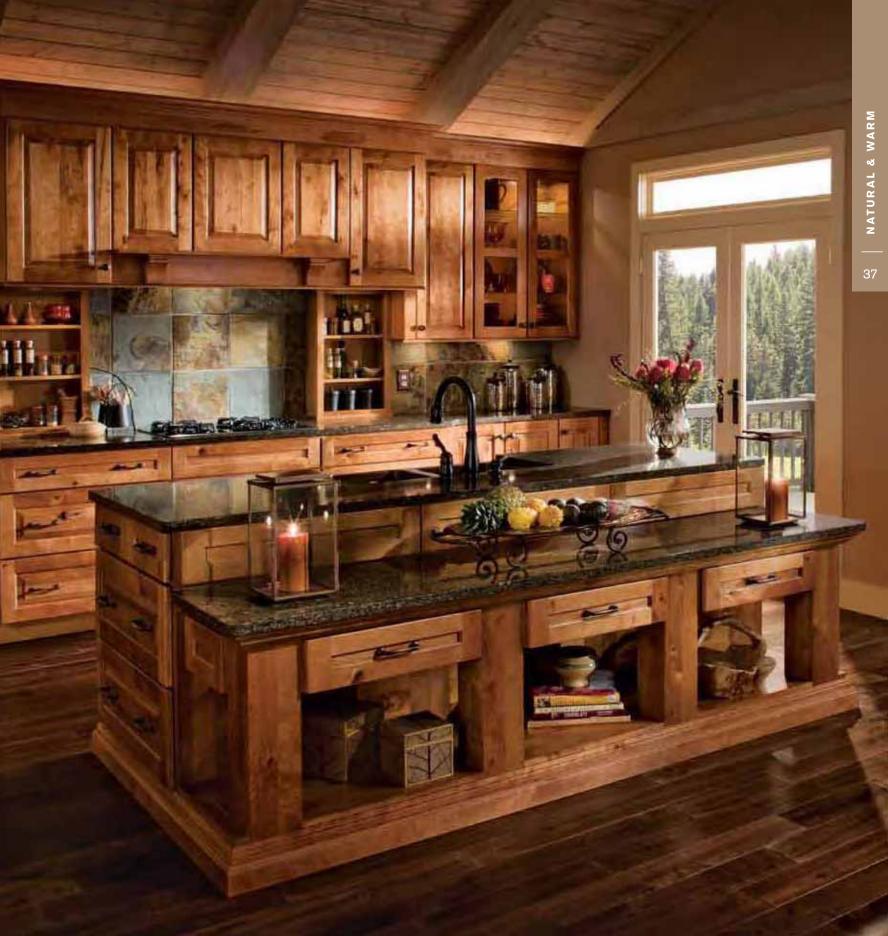

### NATURAL & WARM

#### INFORMAL . INVITING . COZY

The down-to-earth Natural & Warm style features welcoming spaces with rich woods, rustic finishes and plenty of shelving to display family heirlooms and personal treasures. Natural & Warm cabinetry can enhance the comfort of your family and friends by creating an open and inviting space for spending time together.

The pronounced grain pattern and organic details of rustic woods bring the beauty of

When casually tossed on the arm of a chair, a throw enhances the cozy atmosphere.

#### DESIGN TIP

The heart of the home, the kitchen is a natura gathering place for friends and family to unite for informal conversation and casual dining. Islands are great for entertaining, featuring expansive workspaces for easy food prep and serving as well as ample storage solutions for housing kitchenware.

Morristown Oak

Autumn Blush