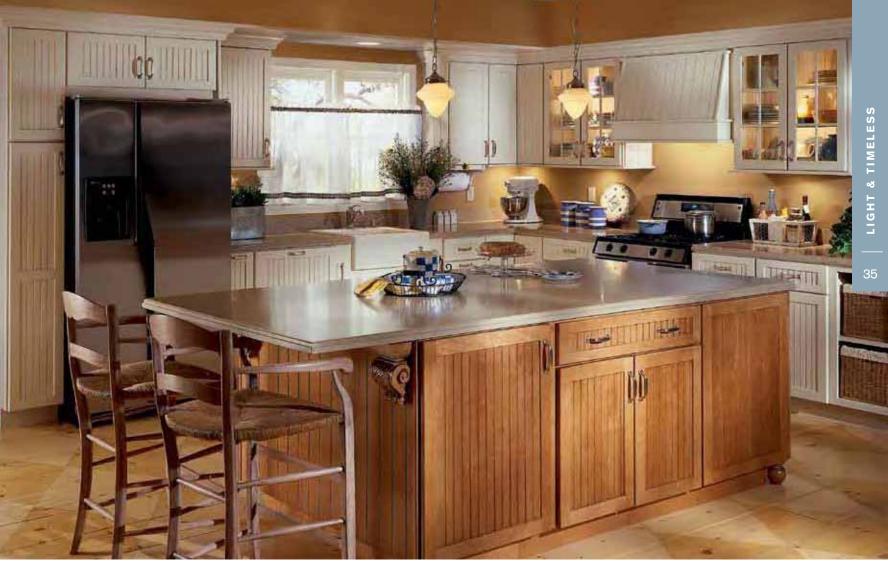

#### **LIGHT & TIMELESS**

Simple • Streamlined • Functional

**NATURAL & WARM** 

Informal • Inviting • Cozy

## LIGHT & TIMELESS

#### SIMPLE • STREAMLINED • FUNCTIONAL

A casual arrangement of

- A Proportionate crown molding creates a seamless look.
- B The raised-panel door in a cream finish is clean, fresh and simple.
- C The floor-to-ceiling pantry is a practical storage solution for an organized space.
- D The staggered countertop on the multi-functional island creates areas for food prep,