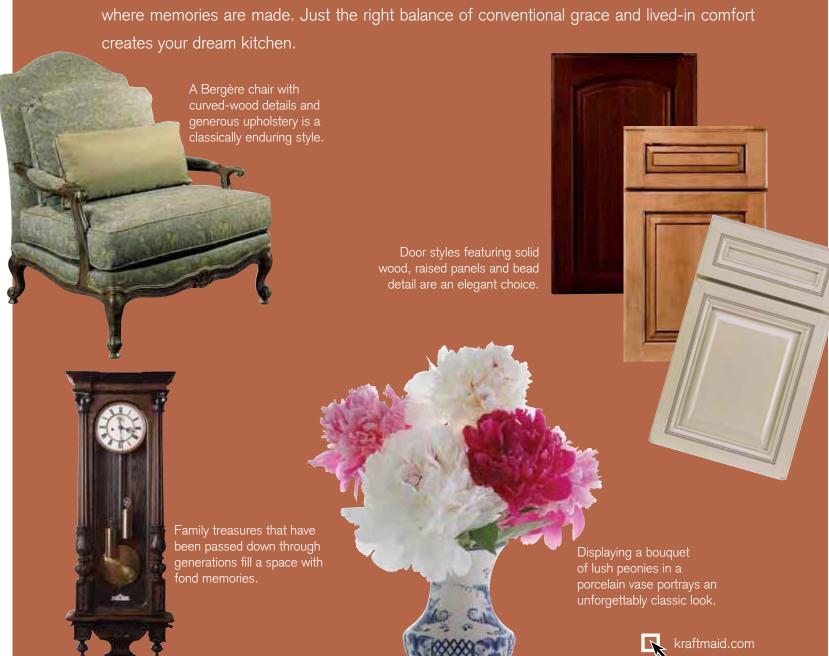

## CLASSICALLY TRADITIONAL

#### AUTHENTIC • REFINED • TIME-HONORED

If these walls could talk, they would recite stories rich with history and unforgettable experiences. The warm, natural wood and refined elegance draw people in to create an authentic space

- A1 & A2 Clear glass and a patterned mullion are common characteristics of a traditional look.
- **B** The decorative leg design with fluted detail has an air of history that enhances the elegance of the room design.
- C Stacked molding and square columns have a classic appeal that integrates adjoining rooms.
- D Rich architectural details are added to the wall hood with a decorative drawer and door front.
- **E** A decorative onlay in an age-old pattern adds graceful detail.
- F1 & F2 Burnished Ginger and Vintage Onyx finishes have rich patinas that contrast yet complement each other, creating character and warmth.

#### DESIGN TIP

Choose classic accents such as marble countertops and backsplashes, glass doors with zinc caming or mullion accents, or oil-rubbed bronze hardware to create an enduring style.

Knollwood Cherry Square