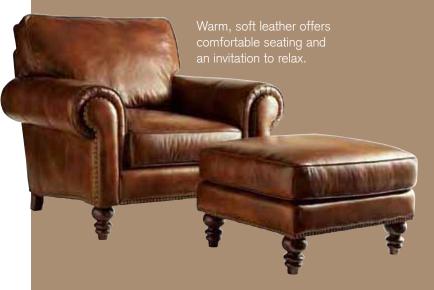

# FINDING YOUR STYLE

Contemporary? Classic? Transitional? In order to design the kitchen or living area of your dreams, it's important to discover which cabinetry style best fits your personality. Below, you will find photos of five distinctly different chair designs. Take a close look and decide which of these five chairs appeals

#### **LIGHT & TIMELESS**

Simple • Streamlined • Functional

**NATURAL & WARM** 

Informal • Inviting • Cozy