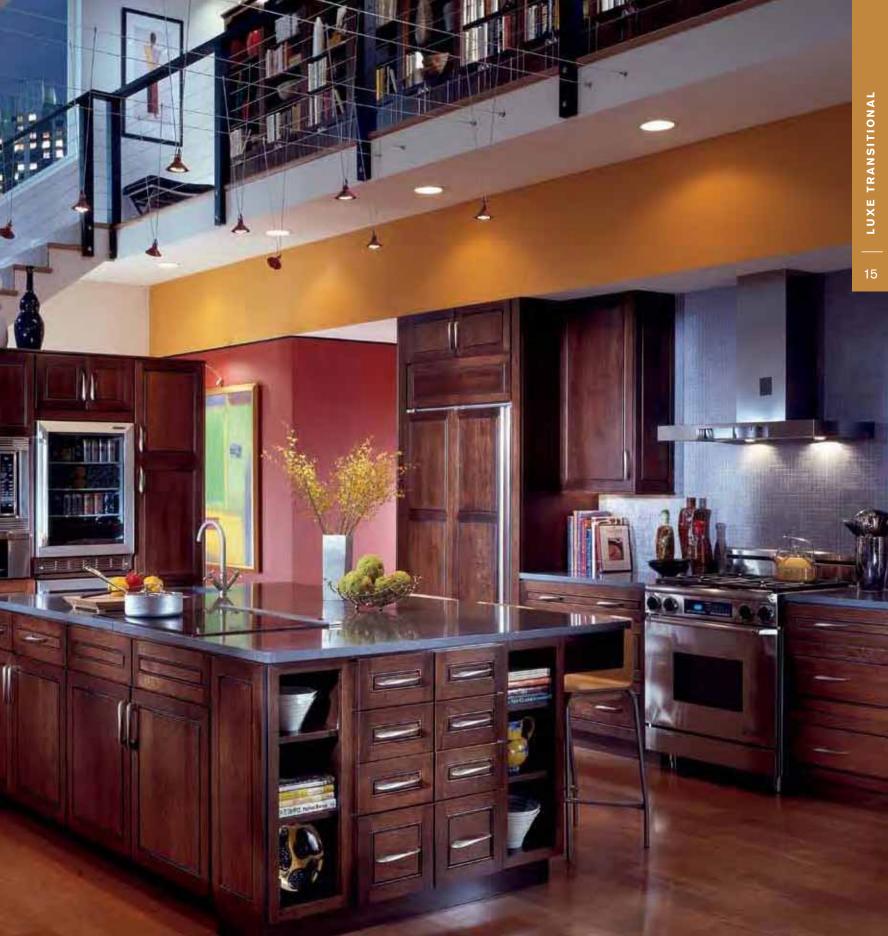

### **LUXE TRANSITIONAL**

#### DISTINCT • STYLISH • STRIKING

Including all the newest features in design, this luxurious style is way ahead of the curve. Part contemporary, part progressive, beautiful Luxe Transitional pushes design to an entirely new level in a way that expresses individual personality and passion. From premium, customized cabinetry to the latest in decorative enhancements and accessories, every detail is high-end and custom-looking to create a striking environment that makes a personal and bold statement.

LUXE TRANSITIONAL

Chamberlain Cherry | Peppercorn | Chamberlain Cherry | Peppercorn

#### DESIGN TIP

With careful planning, lighting can help achieve the perfect ambiance in a room. Consider combining sconces, above-cabinetry lighting and ceiling lights. To create that "wow" factor, add unexpected lighting such as a chandelier in the bath.