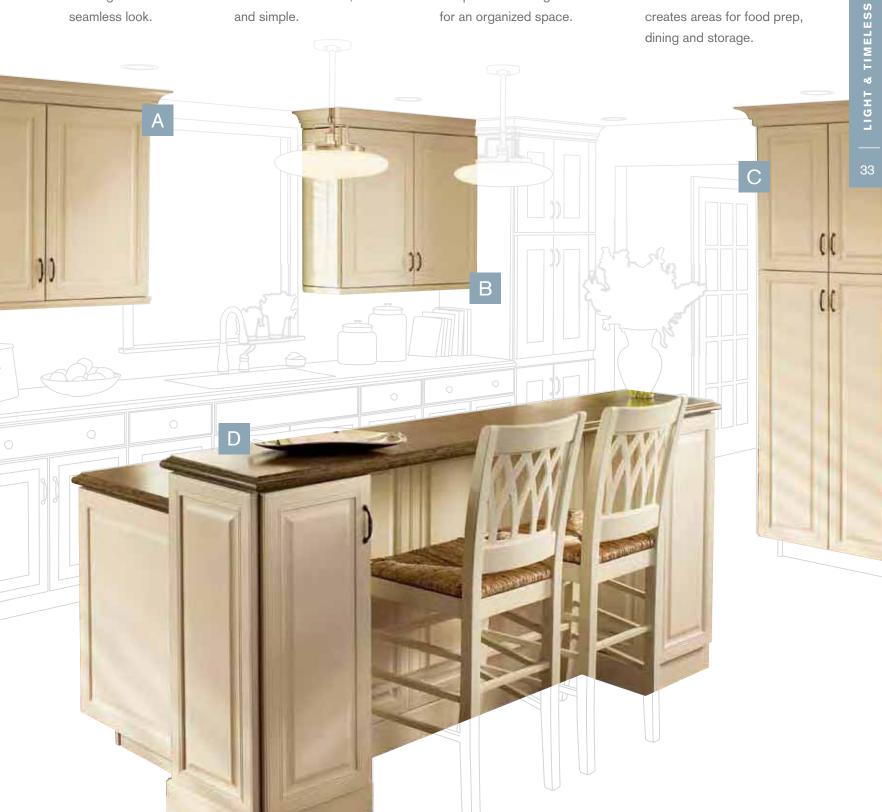

#### SIMPLE • STREAMLINED • FUNCTIONAL

A casual arrangement of

- A Proportionate crown molding creates a seamless look.
- B The raised-panel door in a cream finish is clean, fresh and simple.
- C The floor-to-ceiling pantry is a practical storage solution for an organized space.
- D The staggered countertop on the multi-functional island creates areas for food prep,