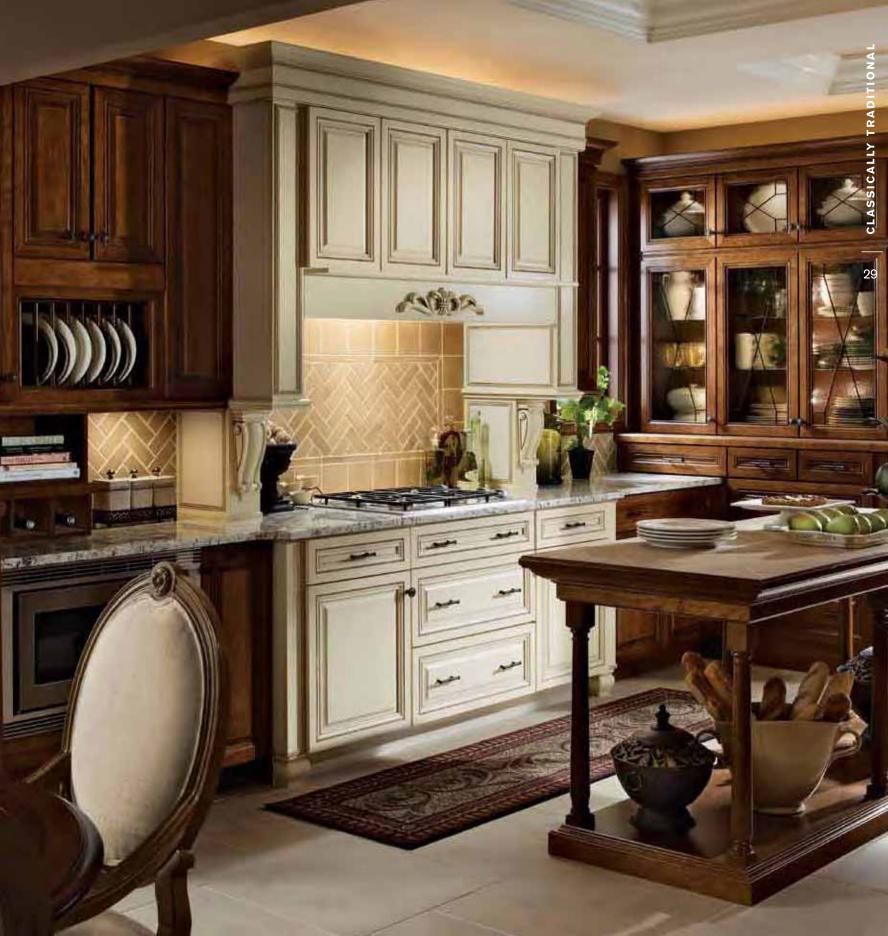

## CLASSICALLY TRADITIONAL

#### AUTHENTIC • REFINED • TIME-HONORED

If these walls could talk, they would recite stories rich with history and unforgettable experiences. The warm, natural wood and refined elegance draw people in to create an authentic space

- A1 & A2 Clear glass and a patterned mullion are common characteristics of a traditional look.
- **B** The decorative leg design with fluted detail has an air of history that enhances the elegance of the room design.
- C Stacked molding and square columns have a classic appeal that integrates adjoining rooms.
- D Rich architectural details are added to the wall hood with a decorative drawer and door front.
- **E** A decorative onlay in an age-old pattern adds graceful detail.
- F1 & F2 Burnished Ginger and Vintage Onyx finishes have rich patinas that contrast yet complement each other, creating character and warmth.

#### DESIGN TIP

Choose classic accents such as marble countertops and backsplashes, glass doors with zinc caming or mullion accents, or oil-rubbed bronze hardware to create an enduring style.

Knollwood Cherry Square