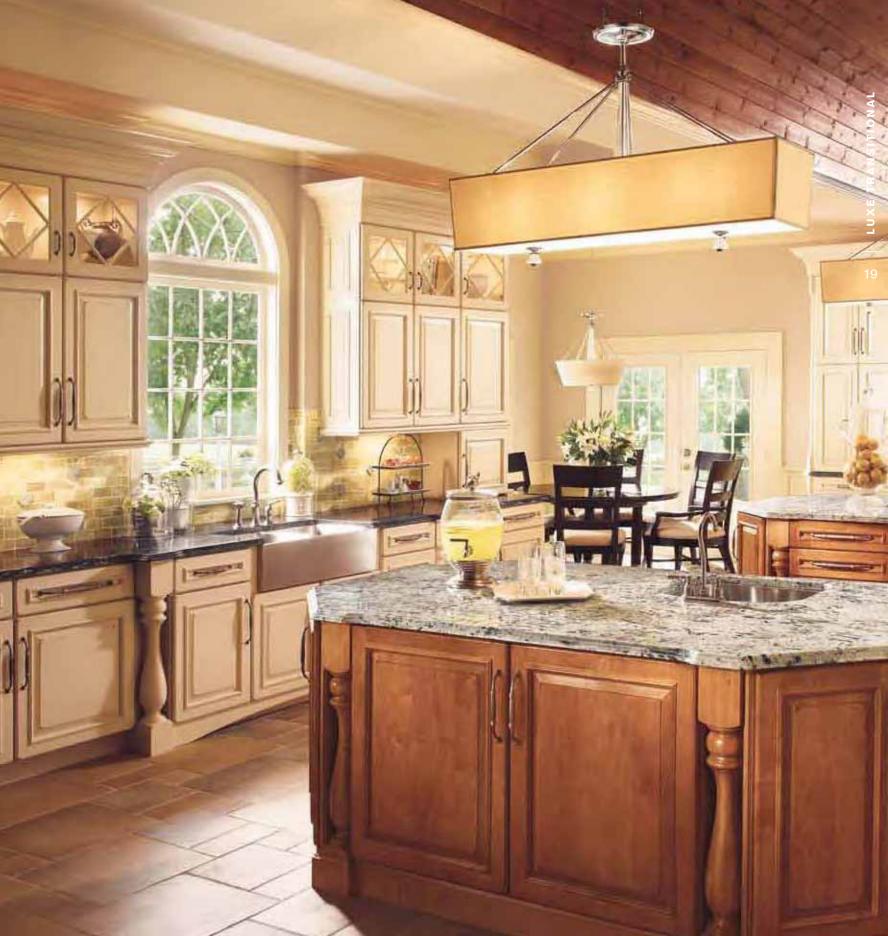

### NATURAL & WARM

#### INFORMAL . INVITING . COZY

The down-to-earth Natural & Warm style features welcoming spaces with rich woods, rustic finishes and plenty of shelving to display family heirlooms and personal treasures. Natural & Warm cabinetry can enhance the comfort of your family and friends by creating an open and inviting space for spending time together.

The pronounced grain pattern and organic details of rustic woods bring the beauty of

When casually tossed on the arm of a chair, a throw enhances the cozy atmosphere.

#### DESIGN TIP

The heart of the home, the kitchen is a natura gathering place for friends and family to unite for informal conversation and casual dining. Islands are great for entertaining, featuring expansive workspaces for easy food prep and serving as well as ample storage solutions for housing kitchenware.