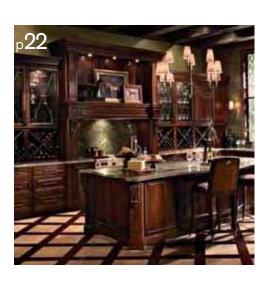

## CLASSICALLY TRADITIONAL

#### AUTHENTIC • REFINED • TIME-HONORED

If these walls could talk, they would recite stories rich with history and unforgettable experiences. The warm, natural wood and refined elegance draw people in to create an authentic space

- A1 & A2 Clear glass and a patterned mullion are common characteristics of a traditional look.
- **B** The decorative leg design with fluted detail has an air of history that enhances the elegance of the room design.
- C Stacked molding and square columns have a classic appeal that integrates adjoining rooms.
- D Rich architectural details are added to the wall hood with a decorative drawer and door front.
- **E** A decorative onlay in an age-old pattern adds graceful detail.
- F1 & F2 Burnished Ginger and Vintage Onyx finishes have rich patinas that contrast yet complement each other, creating character and warmth.

#### DESIGN TIP

Choose classic accents such as marble countertops and backsplashes, glass doors with zinc caming or mullion accents, or oil-rubbed bronze hardware to create an enduring style.

Knollwood Cherry Square

Antique Chocolate with Mocha Glaze