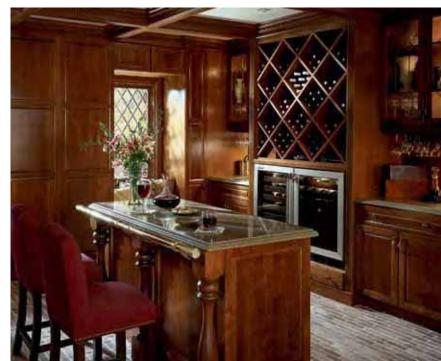

## CLASSICALLY TRADITIONAL

#### AUTHENTIC • REFINED • TIME-HONORED

If these walls could talk, they would recite stories rich with history and unforgettable experiences. The warm, natural wood and refined elegance draw people in to create an authentic space