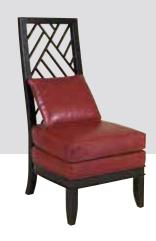

# FINDING YOUR STYLE

Contemporary? Classic? Transitional? In order to design the kitchen or living area of your dreams, it's important to discover which cabinetry style best fits your personality. Below, you will find photos of five distinctly different chair designs. Take a close look and decide which of these five chairs appeals

**CONTEMPORARY & DYNAMIC** 

Sleek • Modern • Sophisticated

**LUXE TRANSITIONAL** 

Distinct • Stylish • Striking

**CLASSICALLY TRADITIONA** 

Authentic • Refined • Time-Honored

to you the most, so you can choose the cabinetry style that suits your home and lifestyle. To see photos and learn about each style of cabinetry, turn to the corresponding style page. We also invite you visit kraftmaid.com to learn more about finding your style.