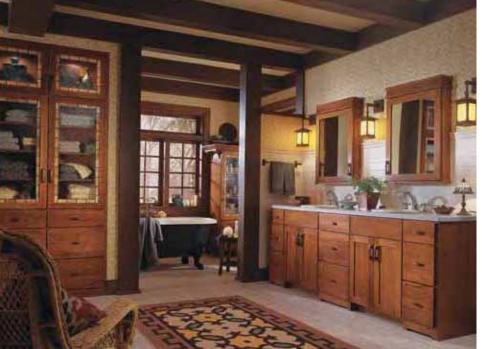

## CLASSICALLY TRADITIONAL

#### AUTHENTIC • REFINED • TIME-HONORED

If these walls could talk, they would recite stories rich with history and unforgettable experiences. The warm, natural wood and refined elegance draw people in to create an authentic space

- A1 & A2 Clear glass and a patterned mullion are common characteristics of a traditional look.
- **B** The decorative leg design with fluted detail has an air of history that enhances the elegance of the room design.
- C Stacked molding and square columns have a classic appeal that integrates adjoining rooms.
- D Rich architectural details are added to the wall hood with a decorative drawer and door front.
- **E** A decorative onlay in an age-old pattern adds graceful detail.
- F1 & F2 Burnished Ginger and Vintage Onyx finishes have rich patinas that contrast yet complement each other, creating character and warmth.

#### DESIGN TIP

Choose classic accents such as marble countertops and backsplashes, glass doors with zinc caming or mullion accents, or oil-rubbed bronze hardware to create an enduring style.

Knollwood Cherry Square