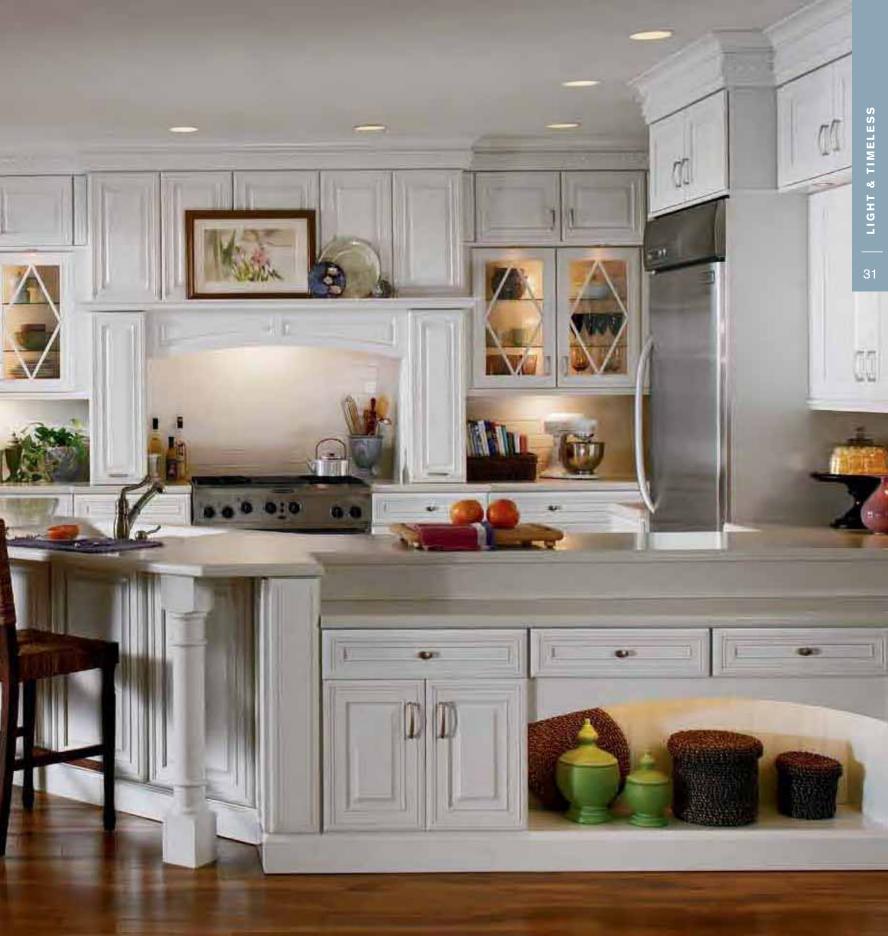

## LIGHT & TIMELESS

#### SIMPLE • STREAMLINED • FUNCTIONAL

A casual arrangement of

- A Proportionate crown molding creates a seamless look.
- B The raised-panel door in a cream finish is clean, fresh and simple.
- C The floor-to-ceiling pantry is a practical storage solution for an organized space.
- D The staggered countertop on the multi-functional island creates areas for food prep,

#### DESIGN TIP

reflective surfaces help brighten smaller rooms. For example, frosted glass with interior lighting livens the space while concealing cabinet contents for a clean, uncluttered look. Proportionate molding adds a decorative touch and maintains the fresh, airy atmosphere.