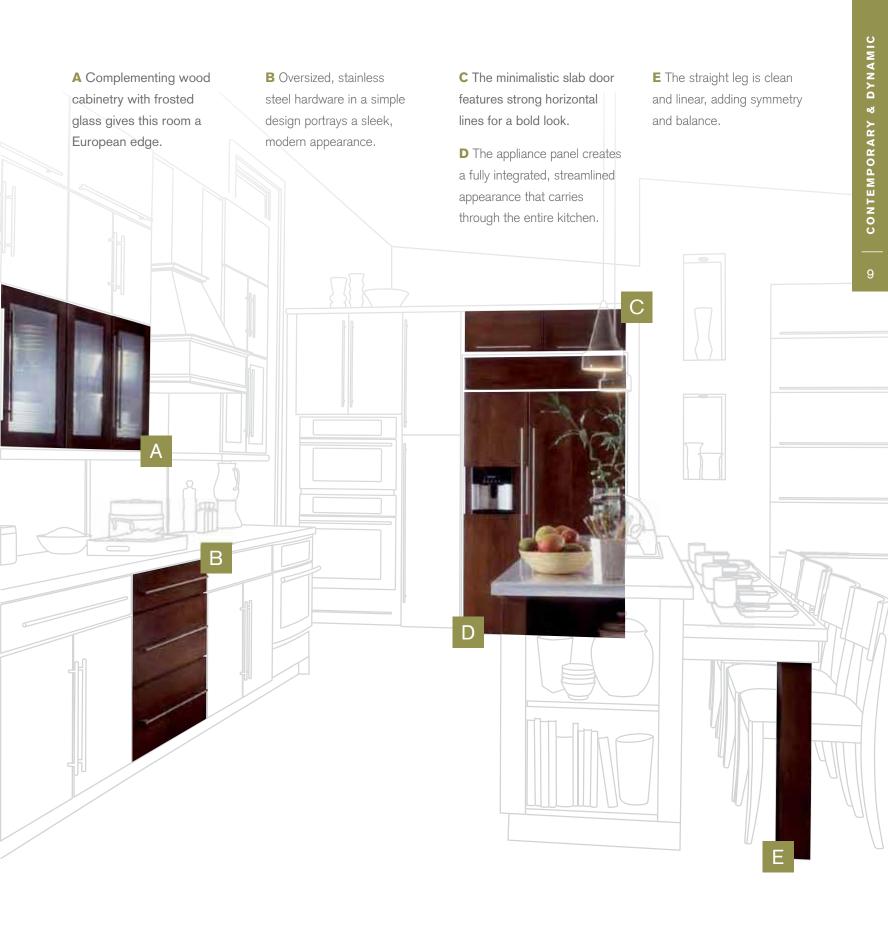

### **CONTEMPORARY & DYNAMIC**

#### SLEEK • MODERN • SOPHISTICATED

The motto for the Contemporary & Dynamic style is "less is more." The minimalistic, cutting-edge approach lets you achieve the originality you're looking for in a kitchen. An understatedly elegant style, Contemporary & Dynamic features bold, straight lines and a clean, streamlined appearance so you can make a statement that is uniquely your own.

Simple door styles exemplify the crisp, clean lines of contemporary design.

Displaying one colorful flower in a simple vase is a minimalistic approach that creates a striking, high-end look.

Textured tile adds interest and depth to a room design, while creating the perfect backdrop for focal objects.

#### DESIGN TIP

You can make a big impact by combining cool metals and warm woods. Stainless steel hardware and appliances contrast with wood cabinetry and trim for a modern appearance that makes a bold statement.