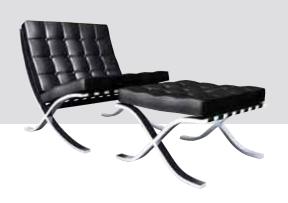

# FINDING YOUR STYLE

Contemporary? Classic? Transitional? In order to design the kitchen or living area of your dreams, it's important to discover which cabinetry style best fits your personality. Below, you will find photos of five distinctly different chair designs. Take a close look and decide which of these five chairs appeals

**CONTEMPORARY & DYNAMIC** 

Sleek • Modern • Sophisticated

**LUXE TRANSITIONAL** 

Distinct • Stylish • Striking

**CLASSICALLY TRADITIONA** 

Authentic • Refined • Time-Honored

to you the most, so you can choose the cabinetry style that suits your home and lifestyle. To see photos and learn about each style of cabinetry, turn to the corresponding style page. We also invite you visit kraftmaid.com to learn more about finding your style.