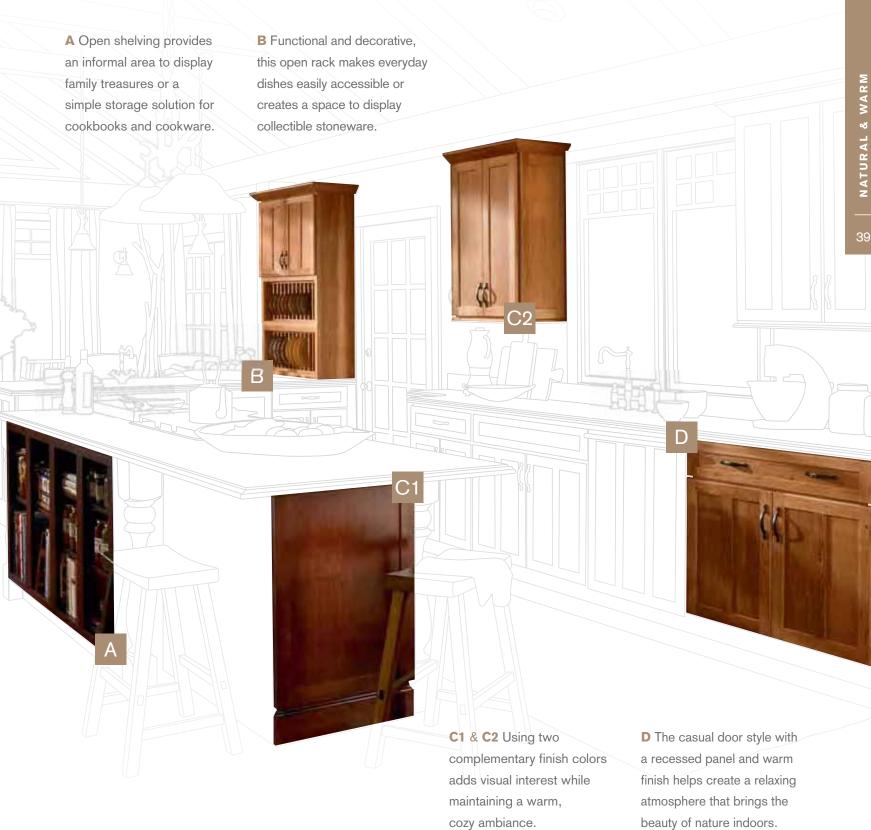

- A1 & A2 Clear glass and a patterned mullion are common characteristics of a traditional look.
- **B** The decorative leg design with fluted detail has an air of history that enhances the elegance of the room design.
- C Stacked molding and square columns have a classic appeal that integrates adjoining rooms.
- D Rich architectural details are added to the wall hood with a decorative drawer and door front.
- **E** A decorative onlay in an age-old pattern adds graceful detail.
- F1 & F2 Burnished Ginger and Vintage Onyx finishes have rich patinas that contrast yet complement each other, creating character and warmth.

#### DESIGN TIP

Choose classic accents such as marble countertops and backsplashes, glass doors with zinc caming or mullion accents, or oil-rubbed bronze hardware to create an enduring style.

Knollwood Cherry Square

Antique Chocolate with Mocha Glaze