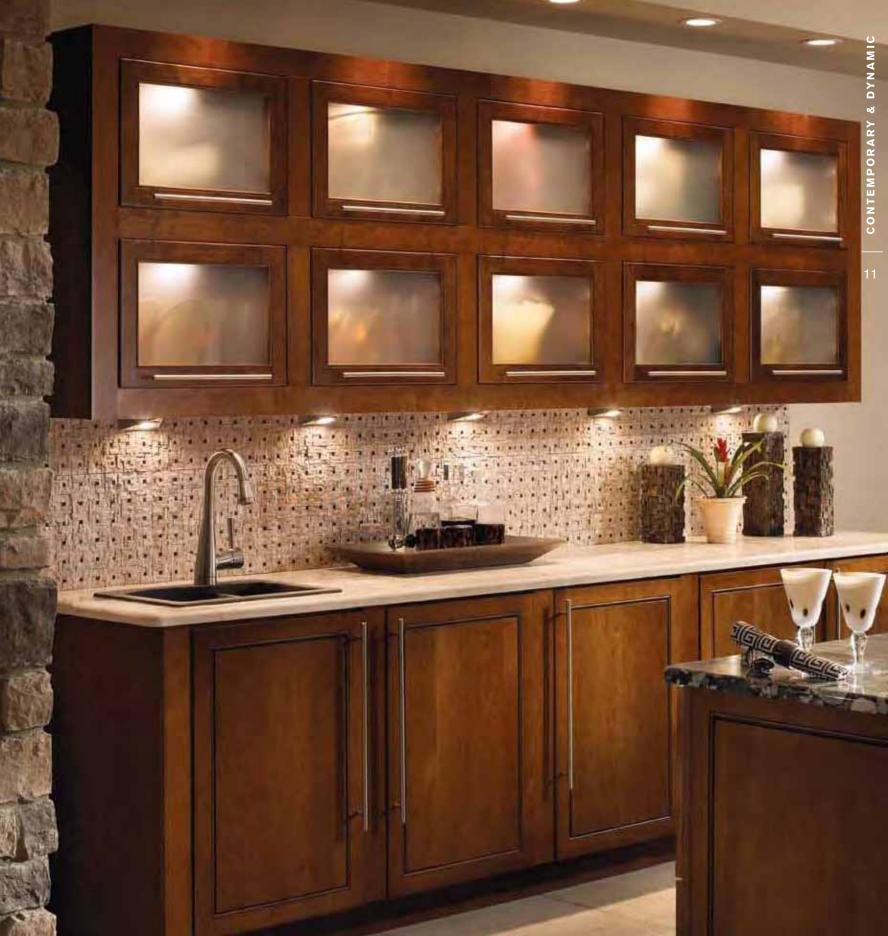

### **CONTEMPORARY & DYNAMIC**

#### SLEEK • MODERN • SOPHISTICATED

The motto for the Contemporary & Dynamic style is "less is more." The minimalistic, cutting-edge approach lets you achieve the originality you're looking for in a kitchen. An understatedly elegant style, Contemporary & Dynamic features bold, straight lines and a clean, streamlined appearance so you can make a statement that is uniquely your own.

Simple door styles exemplify the crisp, clean lines of contemporary design.

Displaying one colorful flower in a simple vase is a minimalistic approach that creates a striking, high-end look.

Textured tile adds interest and depth to a room design, while creating the perfect backdrop for focal objects.

#### DESIGN TIP

You can make a big impact by combining cool metals and warm woods. Stainless steel hardware and appliances contrast with wood cabinetry and trim for a modern appearance that makes a bold statement.