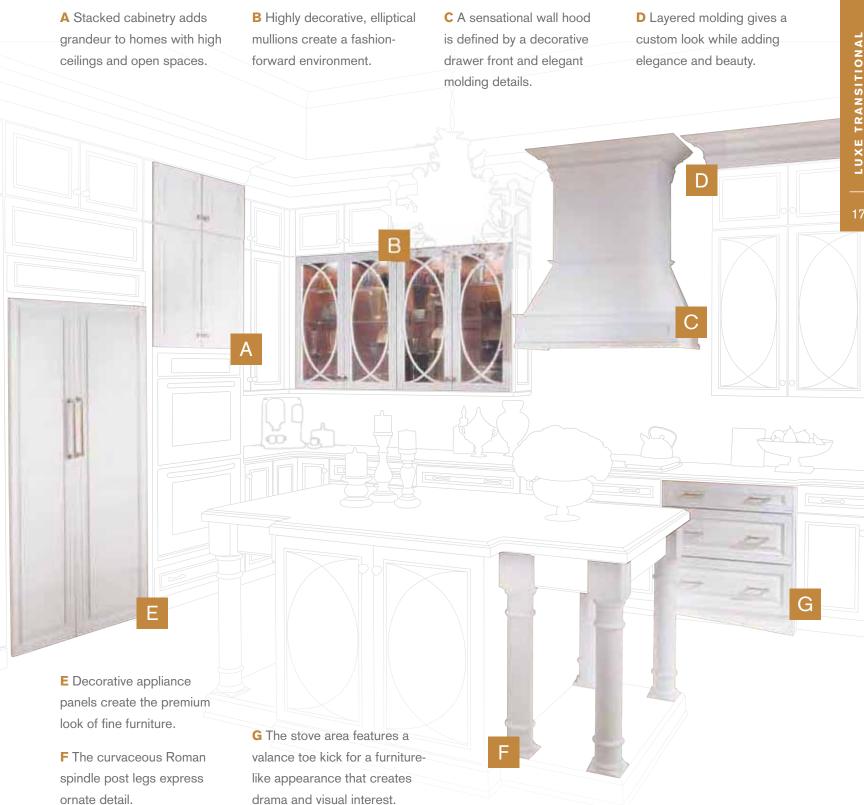

### **LUXE TRANSITIONAL**

#### DISTINCT • STYLISH • STRIKING

Including all the newest features in design, this luxurious style is way ahead of the curve. Part contemporary, part progressive, beautiful Luxe Transitional pushes design to an entirely new level in a way that expresses individual personality and passion. From premium, customized cabinetry to the latest in decorative enhancements and accessories, every detail is high-end and custom-looking to create a striking environment that makes a personal and bold statement.

- A1 & A2 Clear glass and a patterned mullion are common characteristics of a traditional look.
- **B** The decorative leg design with fluted detail has an air of history that enhances the elegance of the room design.
- C Stacked molding and square columns have a classic appeal that integrates adjoining rooms.
- D Rich architectural details are added to the wall hood with a decorative drawer and door front.
- **E** A decorative onlay in an age-old pattern adds graceful detail.
- F1 & F2 Burnished Ginger and Vintage Onyx finishes have rich patinas that contrast yet complement each other, creating character and warmth.