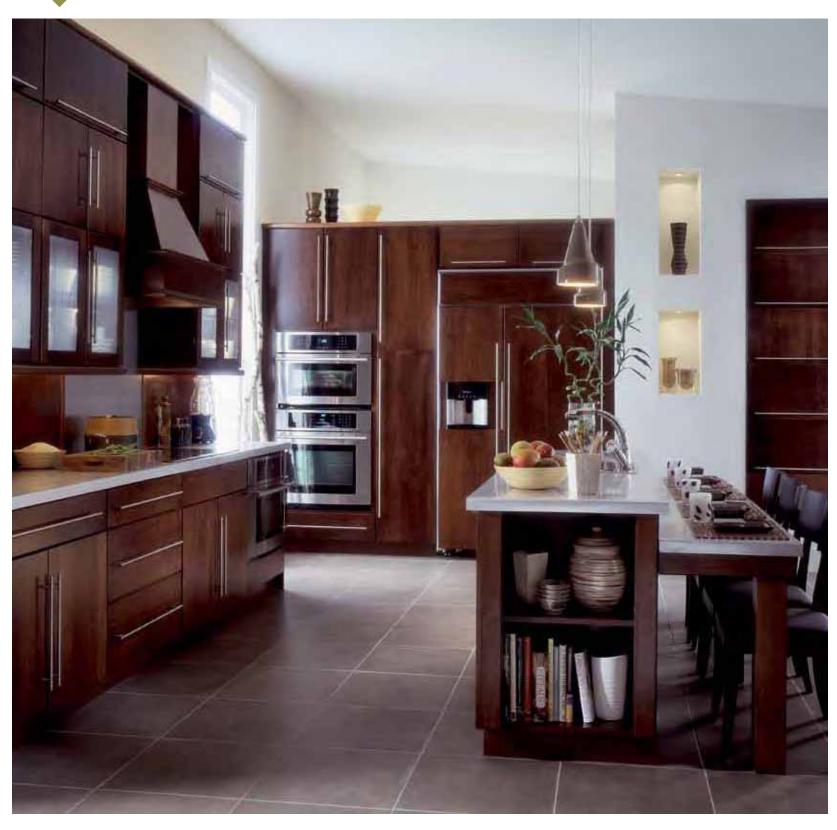

### **CONTEMPORARY & DYNAMIC**

#### SLEEK • MODERN • SOPHISTICATED

The motto for the Contemporary & Dynamic style is "less is more." The minimalistic, cutting-edge approach lets you achieve the originality you're looking for in a kitchen. An understatedly elegant style, Contemporary & Dynamic features bold, straight lines and a clean, streamlined appearance so you can make a statement that is uniquely your own.