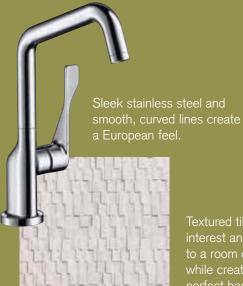

#### SLEEK • MODERN • SOPHISTICATED

The motto for the Contemporary & Dynamic style is "less is more." The minimalistic, cutting-edge approach lets you achieve the originality you're looking for in a kitchen. An understatedly elegant style, Contemporary & Dynamic features bold, straight lines and a clean, streamlined appearance so you can make a statement that is uniquely your own.

Simple door styles exemplify the crisp, clean lines of contemporary design.

Displaying one colorful flower in a simple vase is a minimalistic approach that creates a striking, high-end look.

Textured tile adds interest and depth to a room design, while creating the perfect backdrop for focal objects.