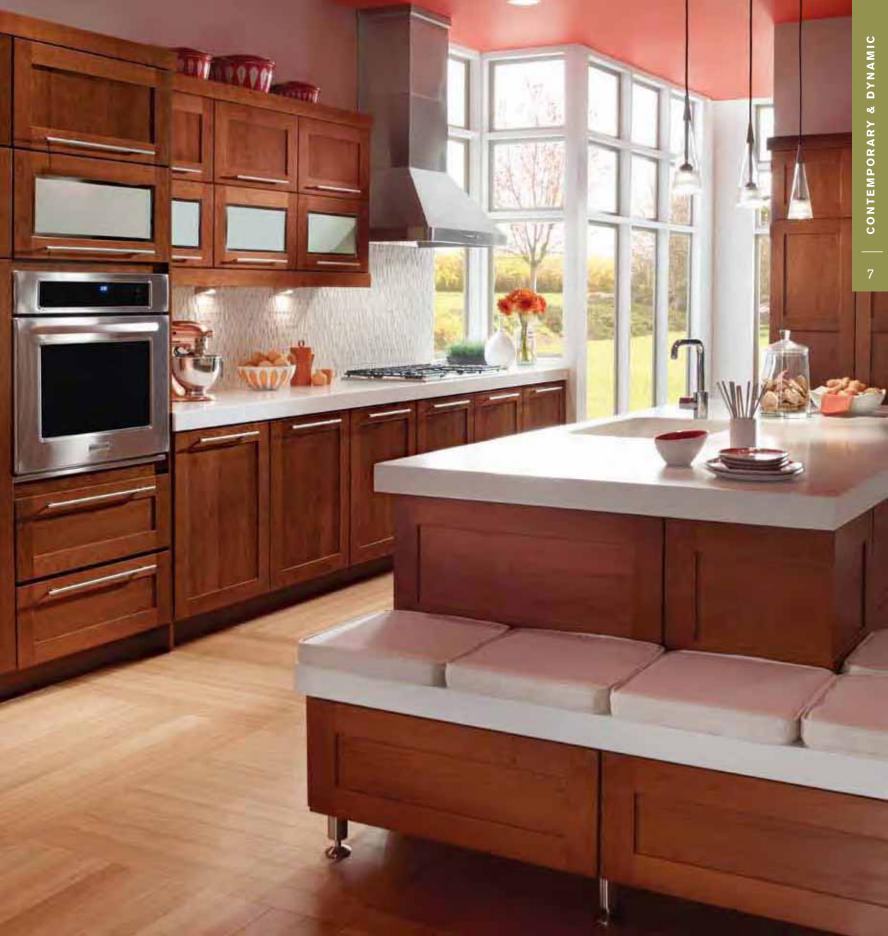

### **CONTEMPORARY & DYNAMIC**

#### SLEEK • MODERN • SOPHISTICATED

The motto for the Contemporary & Dynamic style is "less is more." The minimalistic, cutting-edge approach lets you achieve the originality you're looking for in a kitchen. An understatedly elegant style, Contemporary & Dynamic features bold, straight lines and a clean, streamlined appearance so you can make a statement that is uniquely your own.

Simple door styles exemplify the crisp, clean lines of contemporary design.

Displaying one colorful flower in a simple vase is a minimalistic approach that creates a striking, high-end look.

Textured tile adds interest and depth to a room design, while creating the perfect backdrop for focal objects.