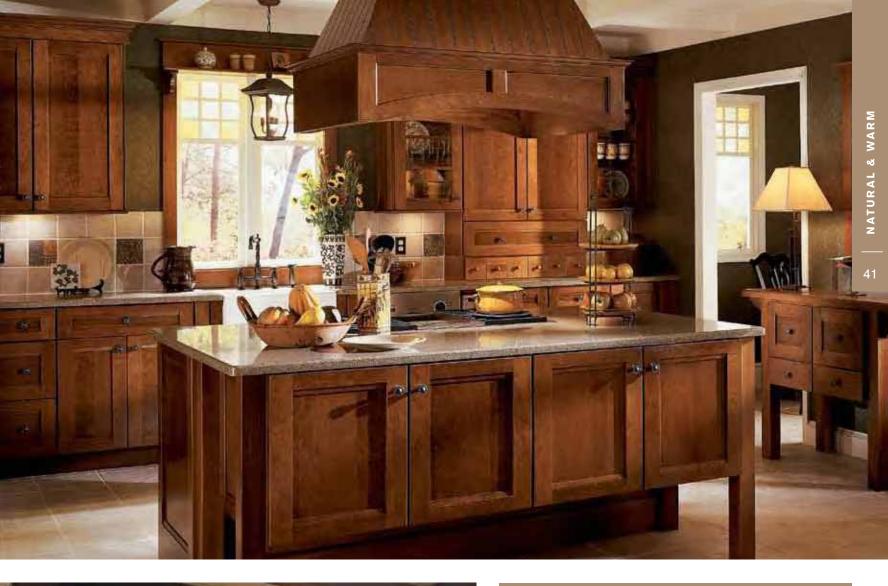

### NATURAL & WARM

#### INFORMAL . INVITING . COZY

The down-to-earth Natural & Warm style features welcoming spaces with rich woods, rustic finishes and plenty of shelving to display family heirlooms and personal treasures. Natural & Warm cabinetry can enhance the comfort of your family and friends by creating an open and inviting space for spending time together.

#### DESIGN TIP

The heart of the home, the kitchen is a natura gathering place for friends and family to unite for informal conversation and casual dining. Islands are great for entertaining, featuring expansive workspaces for easy food prep and serving as well as ample storage solutions for housing kitchenware.