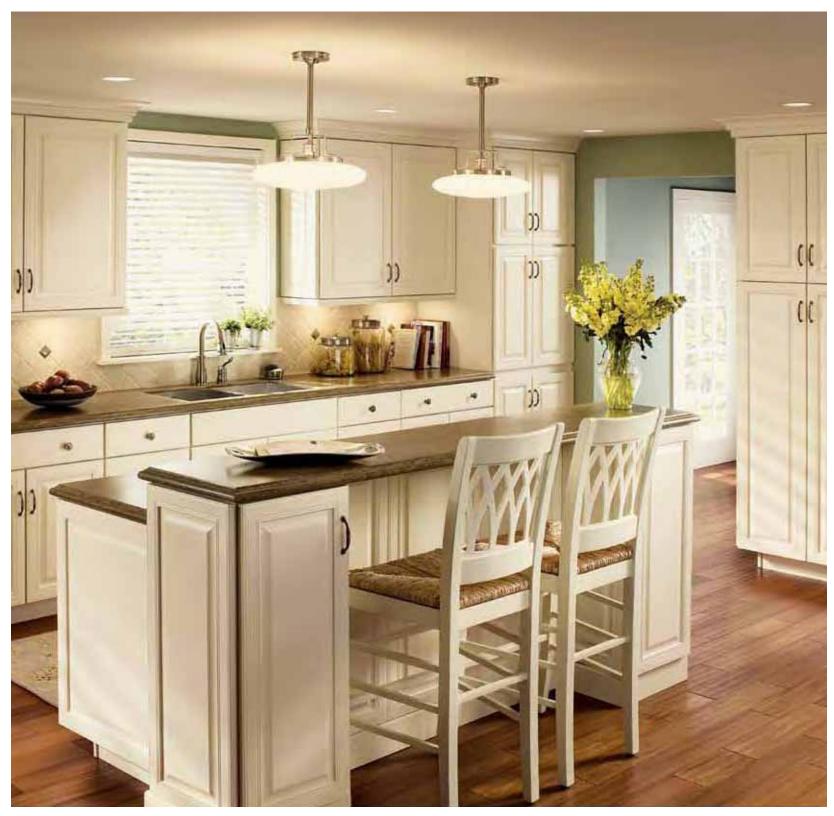

## LIGHT & TIMELESS

#### SIMPLE • STREAMLINED • FUNCTIONAL

A casual arrangement of

- A Proportionate crown molding creates a seamless look.
- B The raised-panel door in a cream finish is clean, fresh and simple.
- C The floor-to-ceiling pantry is a practical storage solution for an organized space.
- D The staggered countertop on the multi-functional island creates areas for food prep,

#### DESIGN TIP

reflective surfaces help brighten smaller rooms. For example, frosted glass with interior lighting livens the space while concealing cabinet contents for a clean, uncluttered look. Proportionate molding adds a decorative touch and maintains the fresh, airy atmosphere.