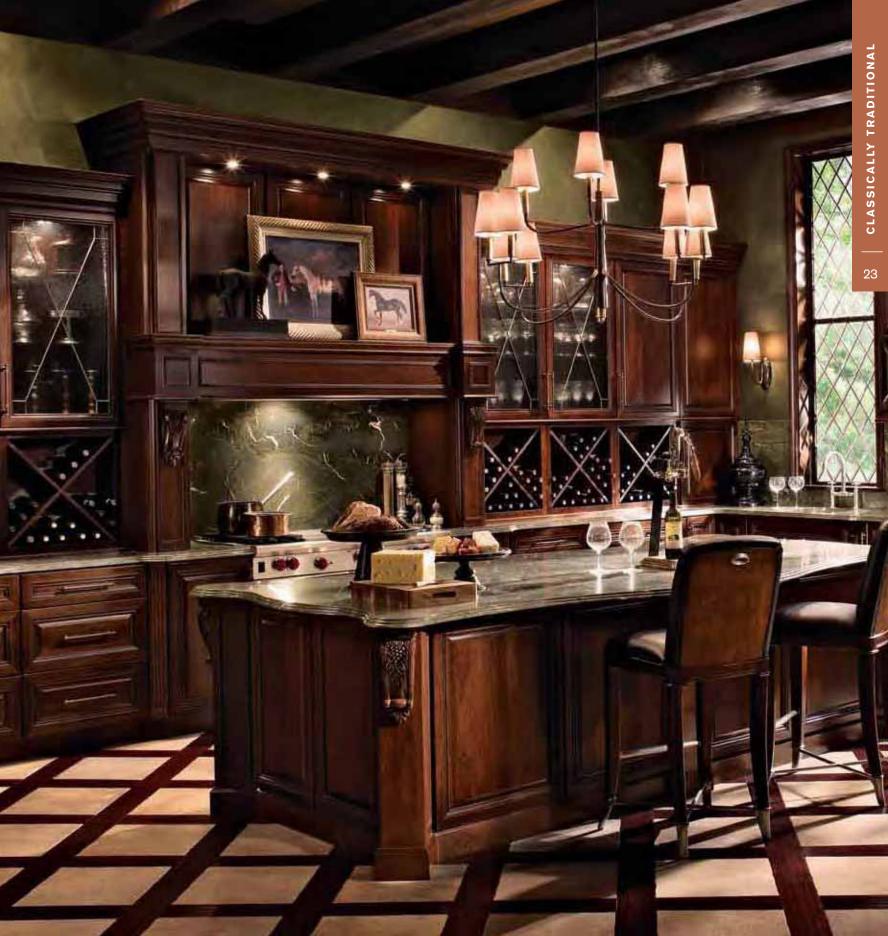

## CLASSICALLY TRADITIONAL

#### AUTHENTIC • REFINED • TIME-HONORED

If these walls could talk, they would recite stories rich with history and unforgettable experiences. The warm, natural wood and refined elegance draw people in to create an authentic space

#### DESIGN TIP

Choose classic accents such as marble countertops and backsplashes, glass doors with zinc caming or mullion accents, or oil-rubbed bronze hardware to create an enduring style.

Knollwood Cherry Square