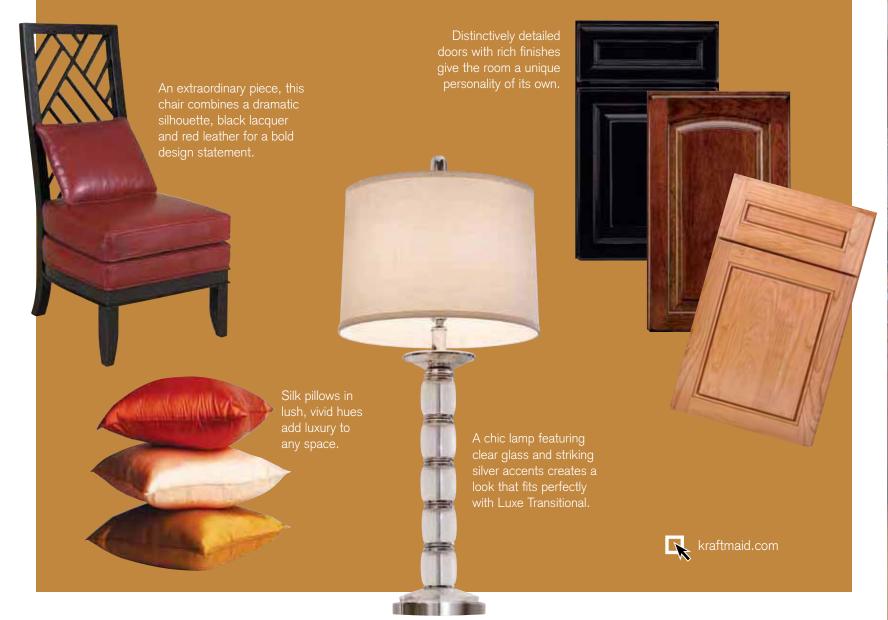

### **LUXE TRANSITIONAL**

#### DISTINCT • STYLISH • STRIKING

Including all the newest features in design, this luxurious style is way ahead of the curve. Part contemporary, part progressive, beautiful Luxe Transitional pushes design to an entirely new level in a way that expresses individual personality and passion. From premium, customized cabinetry to the latest in decorative enhancements and accessories, every detail is high-end and custom-looking to create a striking environment that makes a personal and bold statement.

#### DESIGN TIP

With careful planning, lighting can help achieve the perfect ambiance in a room. Consider combining sconces, above-cabinetry lighting and ceiling lights. To create that "wow" factor, add unexpected lighting such as a chandelier in the bath.