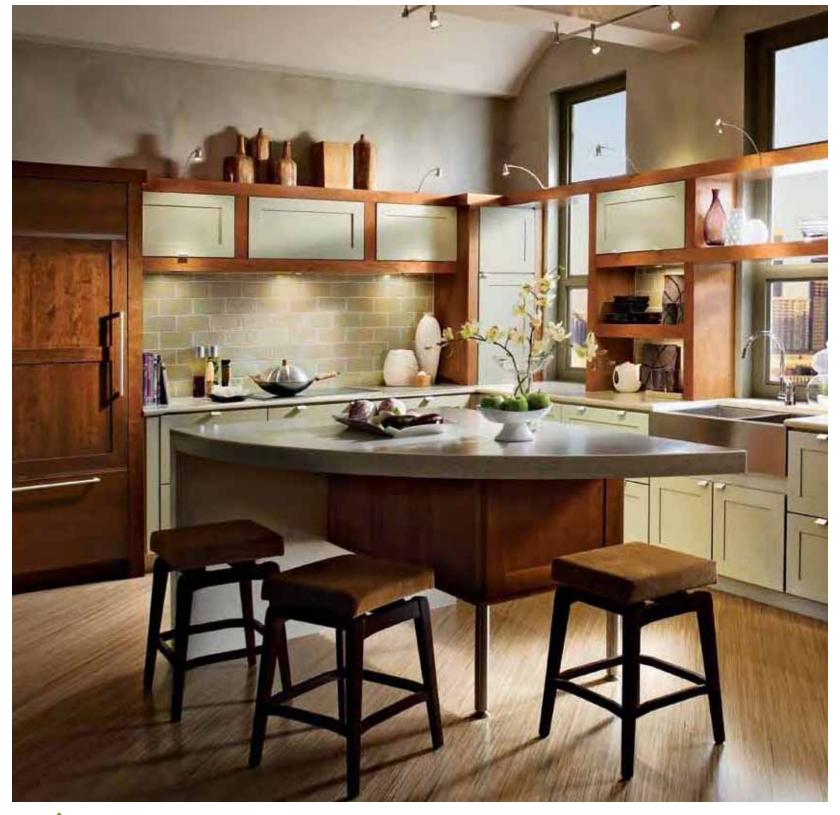

### **CONTEMPORARY & DYNAMIC**

#### SLEEK • MODERN • SOPHISTICATED

The motto for the Contemporary & Dynamic style is "less is more." The minimalistic, cutting-edge approach lets you achieve the originality you're looking for in a kitchen. An understatedly elegant style, Contemporary & Dynamic features bold, straight lines and a clean, streamlined appearance so you can make a statement that is uniquely your own.

Simple door styles exemplify the crisp, clean lines of contemporary design.

Displaying one colorful flower in a simple vase is a minimalistic approach that creates a striking, high-end look.

Textured tile adds interest and depth to a room design, while creating the perfect backdrop for focal objects.