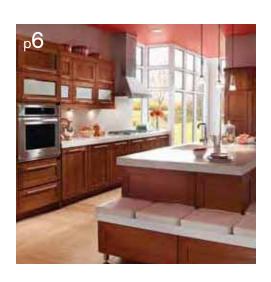

#### **LIGHT & TIMELESS**

Simple • Streamlined • Functional

**NATURAL & WARM** 

Informal • Inviting • Cozy

## LIGHT & TIMELESS

#### SIMPLE • STREAMLINED • FUNCTIONAL

A casual arrangement of

- A Proportionate crown molding creates a seamless look.
- B The raised-panel door in a cream finish is clean, fresh and simple.
- C The floor-to-ceiling pantry is a practical storage solution for an organized space.
- D The staggered countertop on the multi-functional island creates areas for food prep,

Mandolay Maple

Natural

#### DESIGN TIP

reflective surfaces help brighten smaller rooms. For example, frosted glass with interior lighting livens the space while concealing cabinet contents for a clean, uncluttered look. Proportionate molding adds a decorative touch and maintains the fresh, airy atmosphere.

Findiay Thermotoli

vvnite