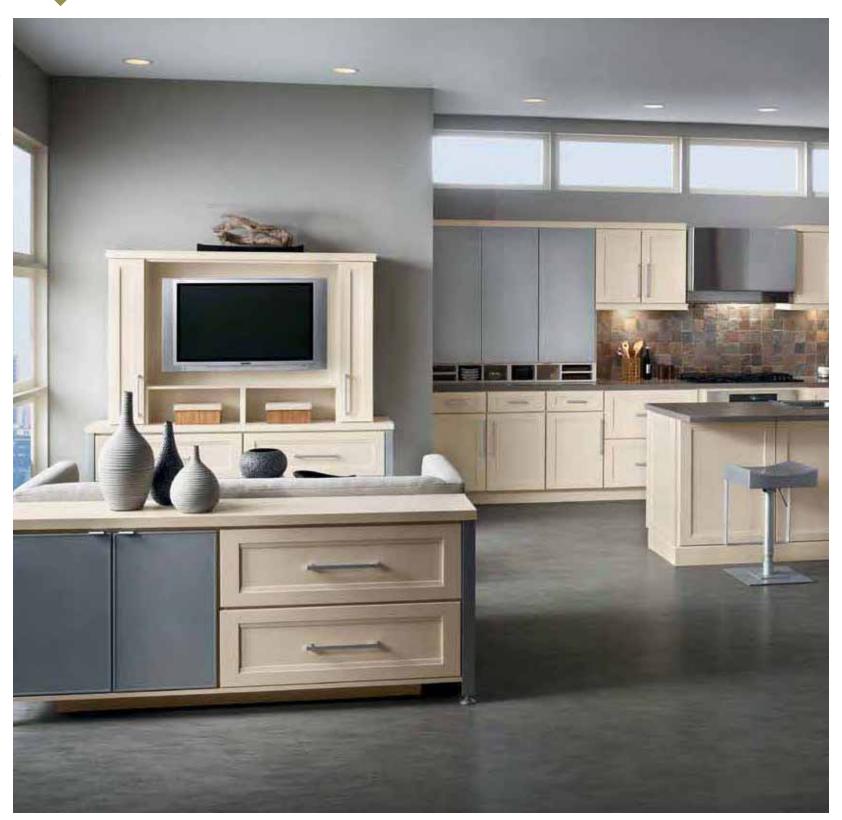

### **CONTEMPORARY & DYNAMIC**

#### SLEEK • MODERN • SOPHISTICATED

The motto for the Contemporary & Dynamic style is "less is more." The minimalistic, cutting-edge approach lets you achieve the originality you're looking for in a kitchen. An understatedly elegant style, Contemporary & Dynamic features bold, straight lines and a clean, streamlined appearance so you can make a statement that is uniquely your own.

#### DESIGN TIP

You can make a big impact by combining cool metals and warm woods. Stainless steel hardware and appliances contrast with wood cabinetry and trim for a modern appearance that makes a bold statement.