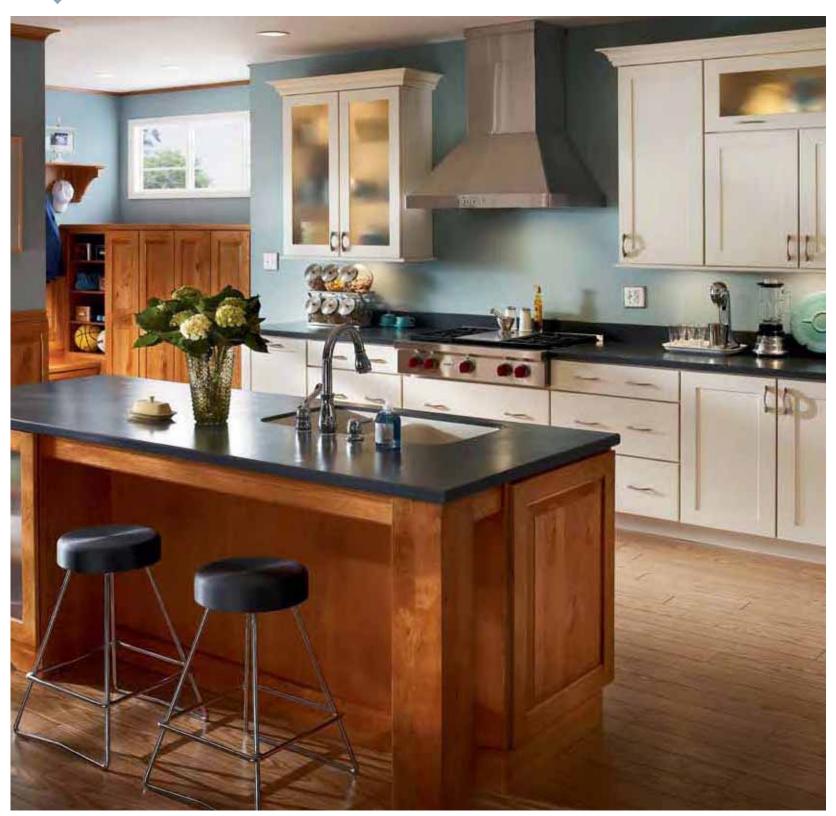

## LIGHT & TIMELESS

#### SIMPLE • STREAMLINED • FUNCTIONAL

A casual arrangement of

- A Proportionate crown molding creates a seamless look.
- B The raised-panel door in a cream finish is clean, fresh and simple.
- C The floor-to-ceiling pantry is a practical storage solution for an organized space.
- D The staggered countertop on the multi-functional island creates areas for food prep,

Mandolay Maple

Natural

#### DESIGN TIP

reflective surfaces help brighten smaller rooms. For example, frosted glass with interior lighting livens the space while concealing cabinet contents for a clean, uncluttered look. Proportionate molding adds a decorative touch and maintains the fresh, airy atmosphere.