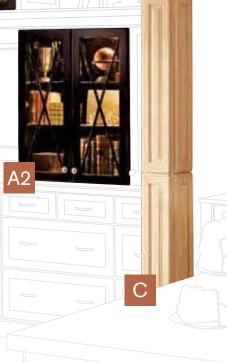

- A1 & A2 Clear glass and a patterned mullion are common characteristics of a traditional look.
- **B** The decorative leg design with fluted detail has an air of history that enhances the elegance of the room design.
- C Stacked molding and square columns have a classic appeal that integrates adjoining rooms.
- D Rich architectural details are added to the wall hood with a decorative drawer and door front.
- **E** A decorative onlay in an age-old pattern adds graceful detail.
- F1 & F2 Burnished Ginger and Vintage Onyx finishes have rich patinas that contrast yet complement each other, creating character and warmth.