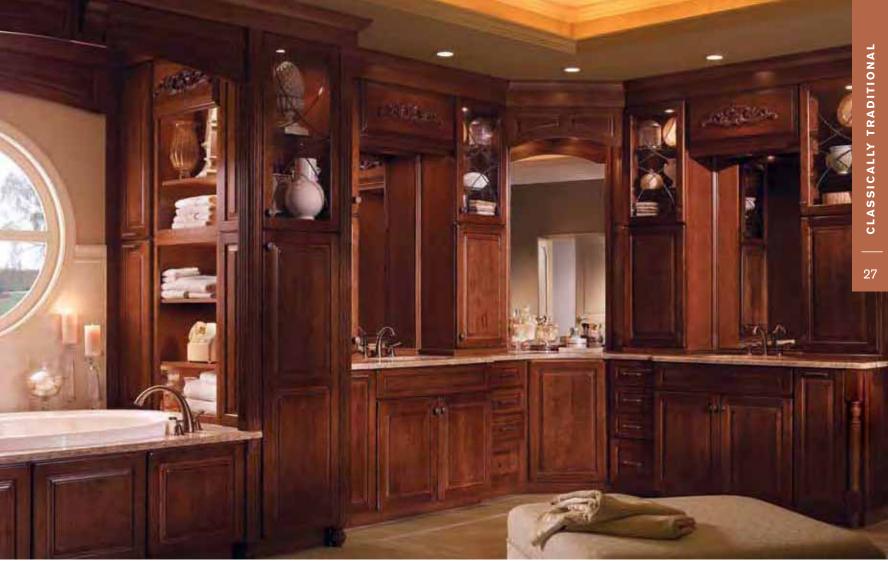

## CLASSICALLY TRADITIONAL

#### AUTHENTIC • REFINED • TIME-HONORED

If these walls could talk, they would recite stories rich with history and unforgettable experiences. The warm, natural wood and refined elegance draw people in to create an authentic space

- A1 & A2 Clear glass and a patterned mullion are common characteristics of a traditional look.
- **B** The decorative leg design with fluted detail has an air of history that enhances the elegance of the room design.
- C Stacked molding and square columns have a classic appeal that integrates adjoining rooms.
- D Rich architectural details are added to the wall hood with a decorative drawer and door front.
- **E** A decorative onlay in an age-old pattern adds graceful detail.
- F1 & F2 Burnished Ginger and Vintage Onyx finishes have rich patinas that contrast yet complement each other, creating character and warmth.

#### DESIGN TIP

Choose classic accents such as marble countertops and backsplashes, glass doors with zinc caming or mullion accents, or oil-rubbed bronze hardware to create an enduring style.

Knollwood Cherry Square