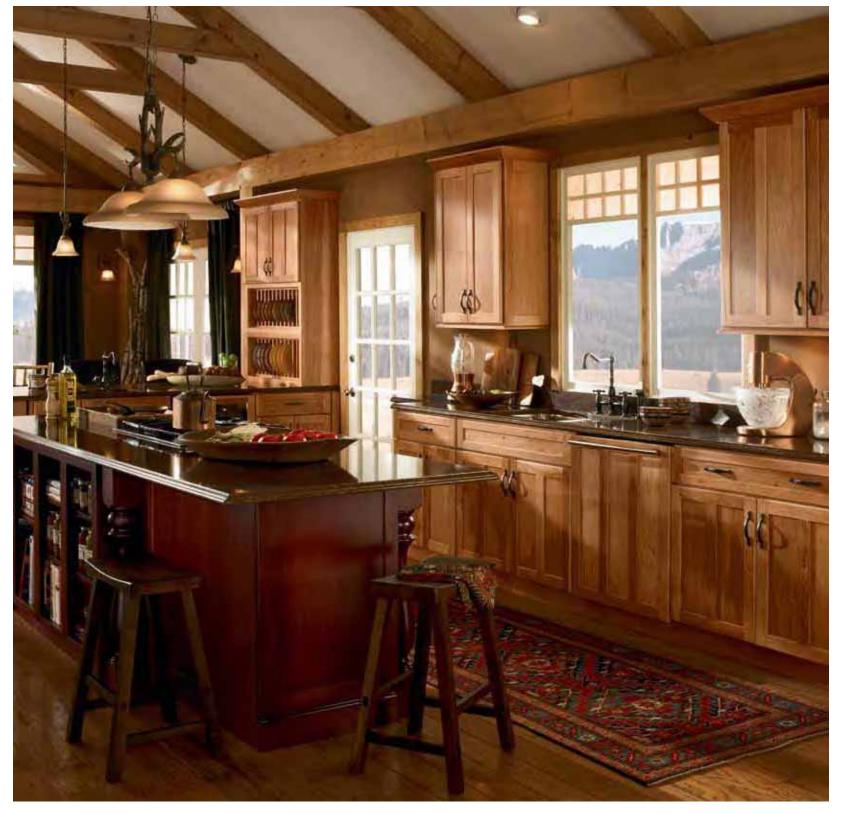

### NATURAL & WARM

#### INFORMAL . INVITING . COZY

The down-to-earth Natural & Warm style features welcoming spaces with rich woods, rustic finishes and plenty of shelving to display family heirlooms and personal treasures. Natural & Warm cabinetry can enhance the comfort of your family and friends by creating an open and inviting space for spending time together.

The pronounced grain pattern and organic details of rustic woods bring the beauty of

When casually tossed on the arm of a chair, a throw enhances the cozy atmosphere.

#### DESIGN TIP

The heart of the home, the kitchen is a natura gathering place for friends and family to unite for informal conversation and casual dining. Islands are great for entertaining, featuring expansive workspaces for easy food prep and serving as well as ample storage solutions for housing kitchenware.

Morristown Oak

Autumn Blush