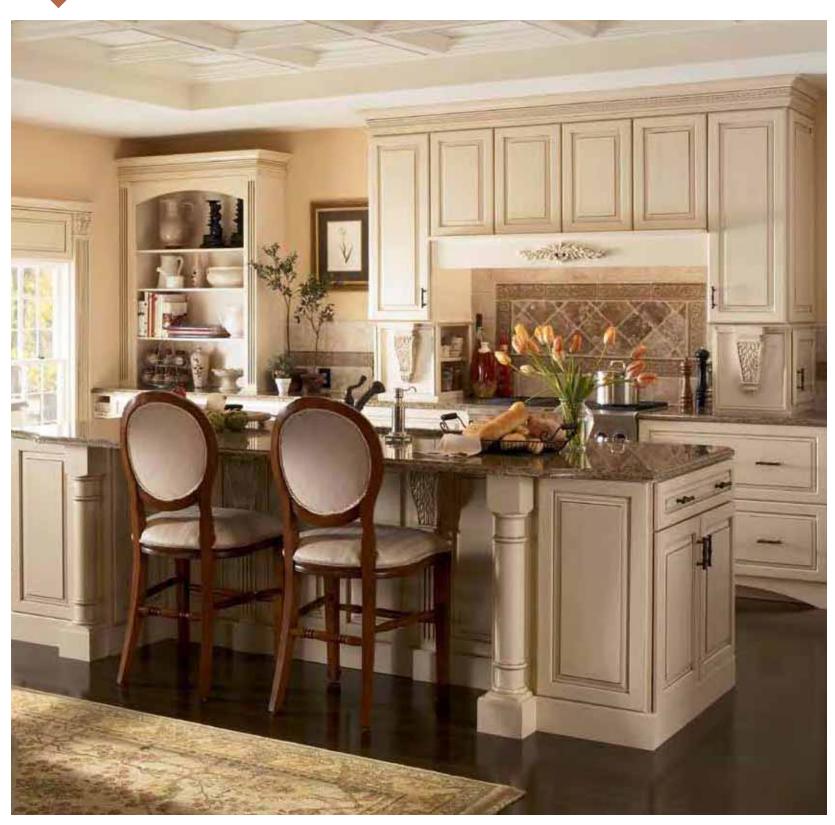

## CLASSICALLY TRADITIONAL

#### AUTHENTIC • REFINED • TIME-HONORED

If these walls could talk, they would recite stories rich with history and unforgettable experiences. The warm, natural wood and refined elegance draw people in to create an authentic space

#### DESIGN TIP

Choose classic accents such as marble countertops and backsplashes, glass doors with zinc caming or mullion accents, or oil-rubbed bronze hardware to create an enduring style.

Knollwood Cherry Square