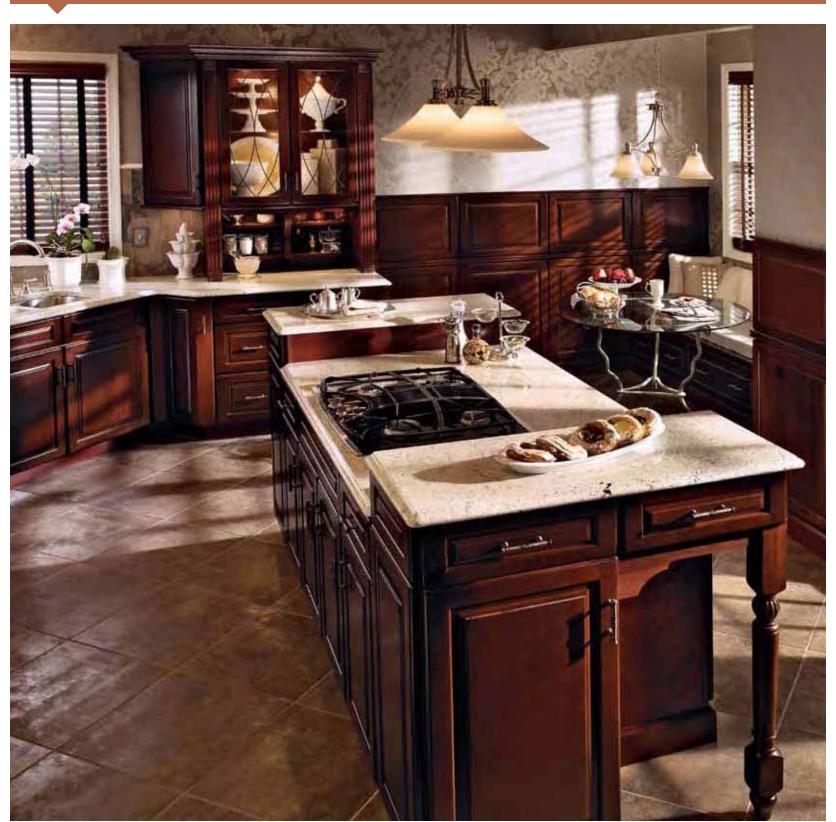

## CLASSICALLY TRADITIONAL

#### AUTHENTIC • REFINED • TIME-HONORED

If these walls could talk, they would recite stories rich with history and unforgettable experiences. The warm, natural wood and refined elegance draw people in to create an authentic space