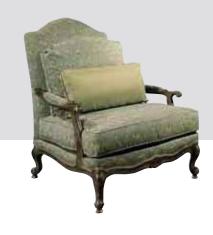

# FINDING YOUR STYLE

Contemporary? Classic? Transitional? In order to design the kitchen or living area of your dreams, it's important to discover which cabinetry style best fits your personality. Below, you will find photos of five distinctly different chair designs. Take a close look and decide which of these five chairs appeals

#### **LIGHT & TIMELESS**

Simple • Streamlined • Functional

**NATURAL & WARM** 

Informal • Inviting • Cozy