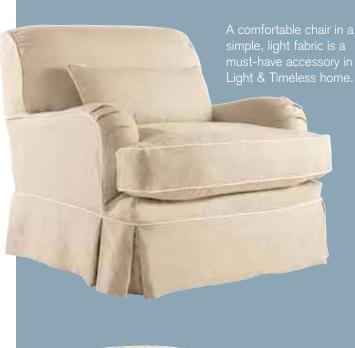

#### **LIGHT & TIMELESS**

Simple • Streamlined • Functional

**NATURAL & WARM** 

Informal • Inviting • Cozy

## LIGHT & TIMELESS

#### SIMPLE • STREAMLINED • FUNCTIONAL

A casual arrangement of

- A Proportionate crown molding creates a seamless look.
- B The raised-panel door in a cream finish is clean, fresh and simple.
- C The floor-to-ceiling pantry is a practical storage solution for an organized space.
- D The staggered countertop on the multi-functional island creates areas for food prep,