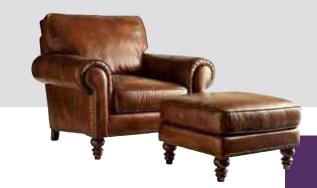

# FINDING YOUR STYLE

Contemporary? Classic? Transitional? In order to design the kitchen or living area of your dreams, it's important to discover which cabinetry style best fits your personality. Below, you will find photos of five distinctly different chair designs. Take a close look and decide which of these five chairs appeals

**CONTEMPORARY & DYNAMIC** 

Sleek • Modern • Sophisticated

**LUXE TRANSITIONAL** 

Distinct • Stylish • Striking

**CLASSICALLY TRADITIONA** 

Authentic • Refined • Time-Honored

to you the most, so you can choose the cabinetry style that suits your home and lifestyle. To see photos and learn about each style of cabinetry, turn to the corresponding style page. We also invite you visit kraftmaid.com to learn more about finding your style.