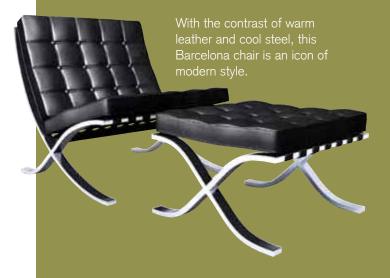

# FINDING YOUR STYLE

Contemporary? Classic? Transitional? In order to design the kitchen or living area of your dreams, it's important to discover which cabinetry style best fits your personality. Below, you will find photos of five distinctly different chair designs. Take a close look and decide which of these five chairs appeals

**CONTEMPORARY & DYNAMIC** 

Sleek • Modern • Sophisticated

**LUXE TRANSITIONAL** 

Distinct • Stylish • Striking

**CLASSICALLY TRADITIONA** 

Authentic • Refined • Time-Honored

to you the most, so you can choose the cabinetry style that suits your home and lifestyle. To see photos and learn about each style of cabinetry, turn to the corresponding style page. We also invite you visit kraftmaid.com to learn more about finding your style.